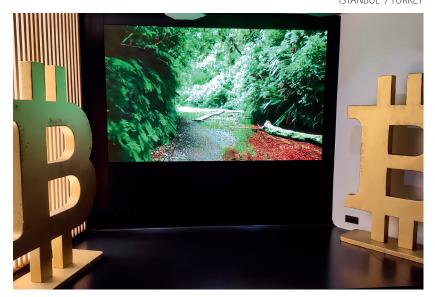

## **BITCOIN** ISTANBUL / TURKEY

| indoor                      |
|-----------------------------|
| 1.5mm                       |
| front access                |
| 900nits                     |
| SMD                         |
| >100,000hours               |
| 3.500K~8.500K               |
| >16bits                     |
| 256 level                   |
| 250 16461                   |
| 250x281                     |
| 3.840Hz                     |
| 160x180px                   |
| dynamic                     |
| aluminum                    |
|                             |
| apparent                    |
| multilayer                  |
| D:                          |
| Die-cast aluminum           |
| ES powder coated            |
| 1000x562mm 45" 16:9         |
| 29mm                        |
| IP20 front, IP41 rear       |
| 640x360px                   |
| 409.600                     |
| >160° x 140°                |
| >1.5m                       |
| -20°C ~ +60°C               |
| -25°C ~ +60°C               |
| 10% ~ 90% non-condensing    |
| 110 ~ 240 VAC               |
| 50~60Hz                     |
| <120W                       |
| <600W                       |
| YES                         |
| 25% min.                    |
| Fixed installation          |
| Passive cooling without fan |
|                             |
| FHD, UHD, 4K, 8K            |
| All Digital Formats         |
| Automatic & manual          |
| Optional                    |
| YES                         |
| YES                         |
| Optional                    |
| YES                         |
| Optional                    |
| YES                         |
|                             |
| CAT or Fiber Optic          |
| CAT or Fiber Optic  YES     |
| YES                         |
| YES<br>Optional             |
| YES                         |
|                             |