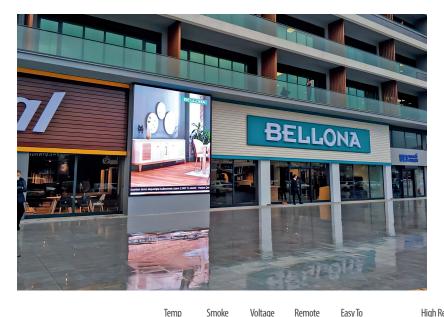

## **ISTIKBAL**

| General                                 |                                |
|-----------------------------------------|--------------------------------|
| Operating environment                   | outdoor                        |
| Pixel pitch                             | 6.67mm                         |
| Service type                            | front and rear access          |
| Calibrated brightness (nits)            | 6.500nits                      |
| Lamp type                               | SMD                            |
| Lifespan (hours at %50 brightness)      | >100.000hours                  |
| White color calibration (adj.)          | 3.500K~8.500K                  |
| Gray scale                              | >16bits                        |
| Brightness control                      | 256 level                      |
| Module Specifications                   | 250 TeVel                      |
| Module dimensions (mm)                  | 480x320                        |
| Refresh frequency                       | 3.840Hz                        |
| Module resolution                       |                                |
| I FD drive method                       | 72x48px                        |
|                                         | dynamic                        |
| Module material                         | aluminum                       |
| Module type                             | sealed                         |
| PCB type                                | multilayer                     |
| PCB surface coating                     | humiseal                       |
| Panel Specifications                    |                                |
| Panel material                          | aluminum                       |
| Panel paint                             | ES powder coated               |
| Panel dimensions (mm) <sup>1</sup>      | 960x960                        |
| Panel depth                             | 94mm                           |
| IP level                                | IP67 front, IP65 rear          |
| Panel weight                            | <29kg                          |
| Panel resolution                        | 144x144px                      |
| Pixel density (pcs/sqm)                 | 22.500                         |
| Viewing angle (horizontal x vertical)   |                                |
| Minimum viewing distance                | >100 X 140                     |
|                                         |                                |
| Operating temperature range             | -20°C ~ +60°C<br>-25°C ~ +60°C |
| Storage temperature range               |                                |
| Operating humidity                      | 10% ~ 90% non-condens          |
| Power input voltage                     | 110 ~ 240 VAC                  |
| Power input frequency                   | 50~60Hz                        |
| Average power per sqm                   | <140W                          |
| Max power per sqm                       | <650W                          |
| Active PFC                              | YES                            |
| Load tolerance <sup>2</sup>             | 25% min.                       |
| Panel installation type                 | Fixed installation             |
| Cooling                                 | Passive cooling without f      |
| Other                                   |                                |
| Max input resolution                    | FHD, UHD, 4K, 8K               |
| Standard video sources <sup>3</sup>     | All digital formats            |
| Brightness adjustment                   | Automatic & manual             |
| Death pixel monitoring                  | Optional                       |
| Module monitoring                       | YES                            |
| · ·                                     | YES                            |
| Temperature monitoring Smoke monitoring | Optional                       |
| 9                                       | '                              |
| Voltage monitoring                      | YES                            |
| Power redundancy                        | N/A                            |
| Signal path backup                      | YES                            |
| Signal transmission                     | CAT or Fiber Optic             |
| Standby scheduling                      | YES                            |
| Power on/off scheduling                 | Optional                       |
| Power saving mode                       | YES                            |
| Certification                           | CE-EMC, CE-LVD, RoHS, FC       |
| Options                                 | ,                              |
| Energy-friendly (Avarage/max            |                                |
| power per sqm)                          | 70W/350W                       |
| Higher Brightness - CLX                 | 8.500nits                      |
|                                         |                                |
| Corner installation                     | 90-degree / curved             |

Front Access Lightweight

Slim

Smoke Monitoring Monitoring

Voltage Monitoring Remote Control

Easy To Install

**Fanless** 

Pixel