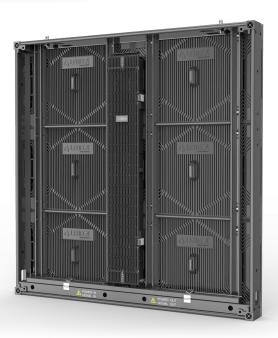

## **CITYLINE** DAOSP06.6CL

**OUTDOOR LED SCREENS FOR DIGITAL OUT-OF-HOME MESSAGING AT EXTREME ENVIRONMENTS** 

- Aluminum fanless design for high performance under extreme conditions
- Adjustable brightness optionally up to 10.000nits
- Lower power consumption with common-cathode technology
- Lightweight for easy adaptation and low cost framework design
- Production level calibration for best color uniformity

## **ISTIKBAL**

| General                                 |                                |
|-----------------------------------------|--------------------------------|
| Operating environment                   | outdoor                        |
| Pixel pitch                             | 6.67mm                         |
| Service type                            | front and rear access          |
| Calibrated brightness (nits)            | 6.500nits                      |
| Lamp type                               | SMD                            |
| Lifespan (hours at %50 brightness)      | >100.000hours                  |
| White color calibration (adj.)          | 3.500K~8.500K                  |
| Gray scale                              | >16bits                        |
| Brightness control                      | 256 level                      |
| Module Specifications                   | 250 TeVel                      |
| Module dimensions (mm)                  | 480x320                        |
| Refresh frequency                       | 3.840Hz                        |
| Module resolution                       |                                |
| I FD drive method                       | 72x48px                        |
|                                         | dynamic                        |
| Module material                         | aluminum                       |
| Module type                             | sealed                         |
| PCB type                                | multilayer                     |
| PCB surface coating                     | humiseal                       |
| Panel Specifications                    |                                |
| Panel material                          | aluminum                       |
| Panel paint                             | ES powder coated               |
| Panel dimensions (mm) <sup>1</sup>      | 960x960                        |
| Panel depth                             | 94mm                           |
| IP level                                | IP67 front, IP65 rear          |
| Panel weight                            | <29kg                          |
| Panel resolution                        | 144x144px                      |
| Pixel density (pcs/sqm)                 | 22.500                         |
| Viewing angle (horizontal x vertical)   |                                |
| Minimum viewing distance                | >100 X 140                     |
|                                         |                                |
| Operating temperature range             | -20°C ~ +60°C<br>-25°C ~ +60°C |
| Storage temperature range               |                                |
| Operating humidity                      | 10% ~ 90% non-condens          |
| Power input voltage                     | 110 ~ 240 VAC                  |
| Power input frequency                   | 50~60Hz                        |
| Average power per sqm                   | <140W                          |
| Max power per sqm                       | <650W                          |
| Active PFC                              | YES                            |
| Load tolerance <sup>2</sup>             | 25% min.                       |
| Panel installation type                 | Fixed installation             |
| Cooling                                 | Passive cooling without f      |
| Other                                   |                                |
| Max input resolution                    | FHD, UHD, 4K, 8K               |
| Standard video sources <sup>3</sup>     | All digital formats            |
| Brightness adjustment                   | Automatic & manual             |
| Death pixel monitoring                  | Optional                       |
| Module monitoring                       | YES                            |
| · ·                                     | YES                            |
| Temperature monitoring Smoke monitoring | Optional                       |
| 9                                       | '                              |
| Voltage monitoring                      | YES                            |
| Power redundancy                        | N/A                            |
| Signal path backup                      | YES                            |
| Signal transmission                     | CAT or Fiber Optic             |
| Standby scheduling                      | YES                            |
| Power on/off scheduling                 | Optional                       |
| Power saving mode                       | YES                            |
| Certification                           | CE-EMC, CE-LVD, RoHS, FC       |
| Options                                 | ,                              |
| Energy-friendly (Avarage/max            |                                |
| power per sqm)                          | 70W/350W                       |
| Higher Brightness - CLX                 | 8.500nits                      |
|                                         |                                |
| Corner installation                     | 90-degree / curved             |